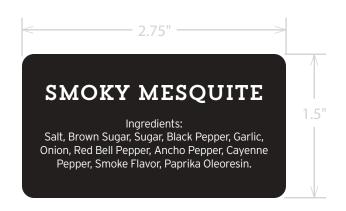

Smoky Mesquite Labels per roll: 500 Rolls per case: 20

| -THIS PROOF MAY NOT DISPLAY OR PRODUCE ACCURATE COLO                                                                                                                                                                                  | R MATCH- |
|---------------------------------------------------------------------------------------------------------------------------------------------------------------------------------------------------------------------------------------|----------|
| Please review the design, copy and ink breakdown carefully. If any corrections are required, please make them or<br>vill not proceed without written approval. Your signature gives us permission to proceed with this design, toolin |          |
| ront: Black                                                                                                                                                                                                                           |          |
| Back:                                                                                                                                                                                                                                 |          |