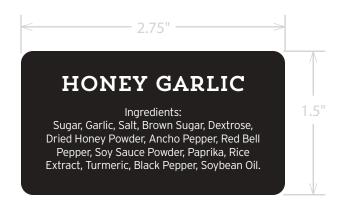

**Honey Garlic** 

Labels per roll: 500 Rolls per case: 20

| SPECIALTY PRINTING CONVERTING BETTER IDEAS 4 Thompson Rd. • East Windsor, CT 06088 • M: 860.623.8870 • F: 860.623.8861 |                       |       |          |      |  |
|------------------------------------------------------------------------------------------------------------------------|-----------------------|-------|----------|------|--|
| Customer: <b>Hanaford</b>                                                                                              |                       | Date: | 03/26/20 |      |  |
| Job ID: <b>HAN752</b>                                                                                                  |                       |       | Rev:     |      |  |
| Label Size: 2.75                                                                                                       | <i>N</i> x <b>1.5</b> | Н     | CR:      | .125 |  |
| Approval:                                                                                                              |                       |       | Date:    |      |  |