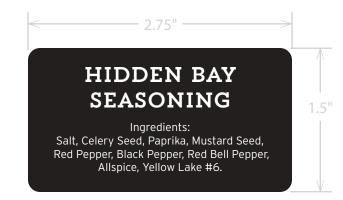

| SPECIALTY PRINTING<br>CONVERTING BETTER IDEAS                               | - THIS PROOF MAY NOT DISPLAY OR PRODUCE ACCURATE COLOR MATCH -<br>Please review the design, copy and ink breakdown carefully. If any corrections are required, please make them on this sheet. Orders | Wind 1       |
|-----------------------------------------------------------------------------|-------------------------------------------------------------------------------------------------------------------------------------------------------------------------------------------------------|--------------|
| 4 Thompson Rd. • East Windsor, CT 06088 • M: 860.623.8870 • F: 860.623.8861 | will not proceed without written approval. Your signature gives us permission to proceed with this design, tooling, and order.                                                                        | YANKEE       |
| Customer: Hanaford Date: 03/26/20<br>Job ID: HAN751 Rev:                    | Front:                                                                                                                                                                                                | MARE MUSTAND |
| Label Size: 2.75 W x 1.5 H CR: .125                                         |                                                                                                                                                                                                       |              |
| Approval: Date:                                                             |                                                                                                                                                                                                       |              |