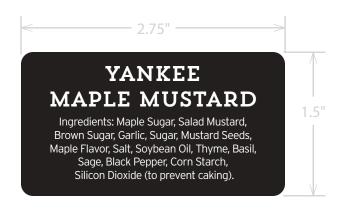

**Yankey Maple Mustard** Labels per roll: 500 Rolls per case: 20

| Please review the design, copy and ink breakdown carefully. If any corrections are required, please make them on this sheet. Orders will not proceed without written approval. Your signature gives us permission to proceed with this design, tooling, and order. |
|--------------------------------------------------------------------------------------------------------------------------------------------------------------------------------------------------------------------------------------------------------------------|
| Front: Black                                                                                                                                                                                                                                                       |
| Back:                                                                                                                                                                                                                                                              |