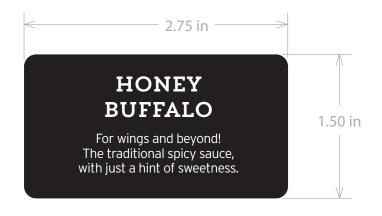

**Honey Buffalo** 

Labels per roll: 500 Rolls per case: 20 WIIND DIRECTION

| SPECIALTY PRICONVERTING BE<br>4 Thompson Rd. • East Windsor, CT 06088 • | TTER | IDEAS         | • F: 860.623.8861 |
|-------------------------------------------------------------------------|------|---------------|-------------------|
| Customer: Hannaford Job ID: HAN701                                      |      | Date:<br>Rev: | 09/25/18          |
| Label Size: <b>2.75</b> W x <b>1.5</b>                                  | Н    | CR:           | .125              |
| Approval:                                                               |      | Date:         |                   |