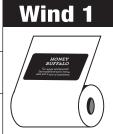

**Honey Buffalo** 

Labels per roll: 500 Rolls per case: 20 WIIND DIRECTION

| SPECIALTY PRICONVERTING BE<br>4 Thompson Rd. • East Windsor, CT 06088 • | TTER | IDEAS         | • F: 860.623.8861 |
|-------------------------------------------------------------------------|------|---------------|-------------------|
| Customer: Hannaford Job ID: HAN701                                      |      | Date:<br>Rev: | 09/25/18          |
| Label Size: <b>2.75</b> W x <b>1.5</b>                                  | Н    | CR:           | .125              |
| Approval:                                                               |      | Date:         |                   |