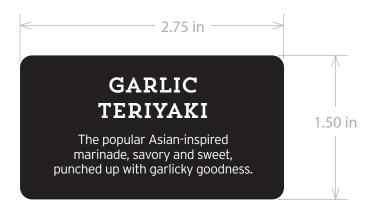

Garlic Teriyaki Labels per roll: 500 Rolls per case: 20

| -THIS PROOF MAY NOT | DISPLAY OR | <b>PRODUCE ACCURATE</b> | <b>COLOR MATCH-</b> |
|---------------------|------------|-------------------------|---------------------|
|---------------------|------------|-------------------------|---------------------|