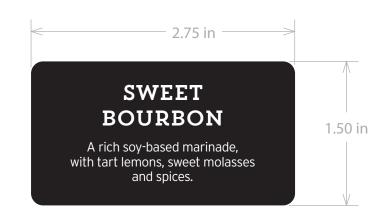

|                                        |                               | - THIS PROOF MAY NOT DISPLAY OR PRODUCE ACCURATE COLOR MATCH -<br>Please review the design, copy and ink breakdown carefully. If any corrections are required, please make them on this sheet. Orders<br>will not proceed without written approval. Your signature gives us permission to proceed with this design, tooling, and order. | Wind 1                                                                                     |
|----------------------------------------|-------------------------------|-----------------------------------------------------------------------------------------------------------------------------------------------------------------------------------------------------------------------------------------------------------------------------------------------------------------------------------------|--------------------------------------------------------------------------------------------|
| Customer: Hannaford<br>Job ID: HAN695  | Date: <b>09/25/18</b><br>Rev: | Front:                                                                                                                                                                                                                                                                                                                                  | SWEET<br>BOOM<br>A file sure hause named and<br>the set autor autor inclusion<br>and gione |
| Label Size: <b>2.75</b> W x <b>1.5</b> | H CR: .125<br>Date:           |                                                                                                                                                                                                                                                                                                                                         |                                                                                            |