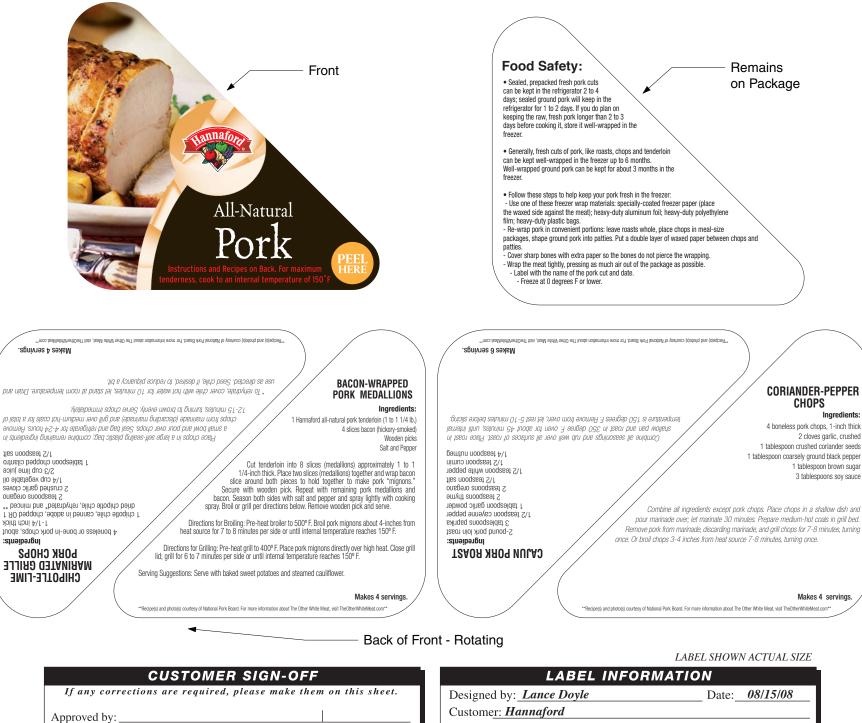

Signature

| LABEL INFORMATION                                                                                                                          |
|--------------------------------------------------------------------------------------------------------------------------------------------|
| Designed by: Lance Doyle Date: 08/15/08                                                                                                    |
| Customer: Hannaford                                                                                                                        |
| Job ID: <i>HAN228</i> Rev:                                                                                                                 |
| Label Size: <u>3.25</u> "W x <u>3.0</u> "H CR:                                                                                             |
| Fonts: <u>NA</u>                                                                                                                           |
| Spot Colors: Sour Color Process:                                                                                                           |
| PMS: <i>CMYK</i> PMS: <i>Adhesive</i> PMS:                                                                                                 |
| PMS: <i>Black - S1</i> PMS: <i>143 Orange</i> PMS:                                                                                         |
| PMS: <i>Black - S2</i> PMS: <i>145 Orange</i> PMS:                                                                                         |
| PMS: <i>Black - S3</i> PMS: <u>UV</u> PMS:                                                                                                 |
| $\begin{array}{c} \begin{array}{c} \begin{array}{c} \begin{array}{c} \begin{array}{c} \begin{array}{c} \begin{array}{c} \begin{array}{c} $ |