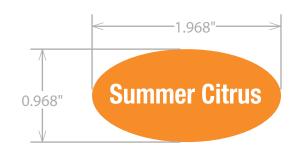

| SPECIALTY PRINTING CONVERTING BETTER IDEAS                                  |   |                |  |  |  |
|-----------------------------------------------------------------------------|---|----------------|--|--|--|
| 4 Thompson Rd. • East Windsor, CT 06088 • M: 860.623.8870 • F: 860.623.8861 |   |                |  |  |  |
| Customer: Food Lion                                                         |   | Date: 06/18/24 |  |  |  |
| Job ID: <b>FL1135</b>                                                       |   | Rev:           |  |  |  |
| Label Size: .968 W x 1.968                                                  | Н | CR:            |  |  |  |
| Approval:                                                                   |   | Date:          |  |  |  |