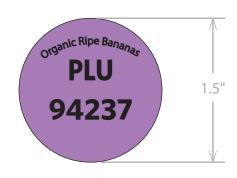

Organic Ripe Bananas PLU 94237

Labels per roll: 500 Rolls per case: 20

WIND DIRECTION —

| SPECIALTY PRINTING CONVERTING BETTER IDEAS                                  |   |                |  |  |  |  |  |  |  |
|-----------------------------------------------------------------------------|---|----------------|--|--|--|--|--|--|--|
| 4 Thompson Rd. • East Windsor, CT 06088 • M: 860.623.8870 • F: 860.623.8861 |   |                |  |  |  |  |  |  |  |
| Customer: Food Lion                                                         |   | Date: 05/06/24 |  |  |  |  |  |  |  |
| Job ID: FL1134                                                              |   | Rev:           |  |  |  |  |  |  |  |
| Label Size: <b>1.5</b> W x <b>1.5</b>                                       | Н | CR:            |  |  |  |  |  |  |  |
| Approval:                                                                   |   | Date:          |  |  |  |  |  |  |  |