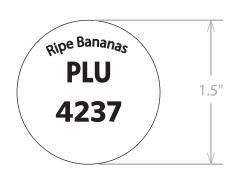

| SPECIALTY PRINTING CONVERTING BETTER IDEAS |                     |            |                           |  |  |  |  |
|--------------------------------------------|---------------------|------------|---------------------------|--|--|--|--|
| 4 Thompson Rd. • Eas                       | t Windsor, CT 06088 | • M: 860.6 | 23.8870 • F: 860.623.8861 |  |  |  |  |
| Customer: Food                             | Lion                |            | Date: 05/06/24            |  |  |  |  |
| Job ID: FL1133                             |                     |            | Rev:                      |  |  |  |  |
| Label Size: 1.5                            | W x 1.5             | Н          | CR:                       |  |  |  |  |
| Approval:                                  |                     |            | Date:                     |  |  |  |  |